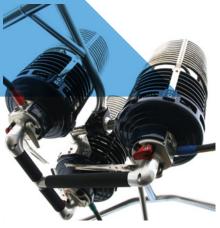

### **BURNERS**

### **IGNIS BURNER**

Ignis plus burners are very powerful and quiet. They are also ergonomically designed to operate **2**, **3 or 4-unit burner** with just one hand. Liquid pilot light as standard, vapour as a free option. Several types of burner jets allow to adjust the burner for different environment conditions and fuel types.

### **SIRIUS BURNER**

### SIRIUS BURNERS ARE THE BEST POWER TO WEIGHT RATIO ON THE MARKET.

They are suitable for balloons up to 4 000 m³ (140). The clever design of the parallel Blast Valve and Whisper Valve triggers on one side allow for a one hand "Double Burner" drawing from separate fuel.