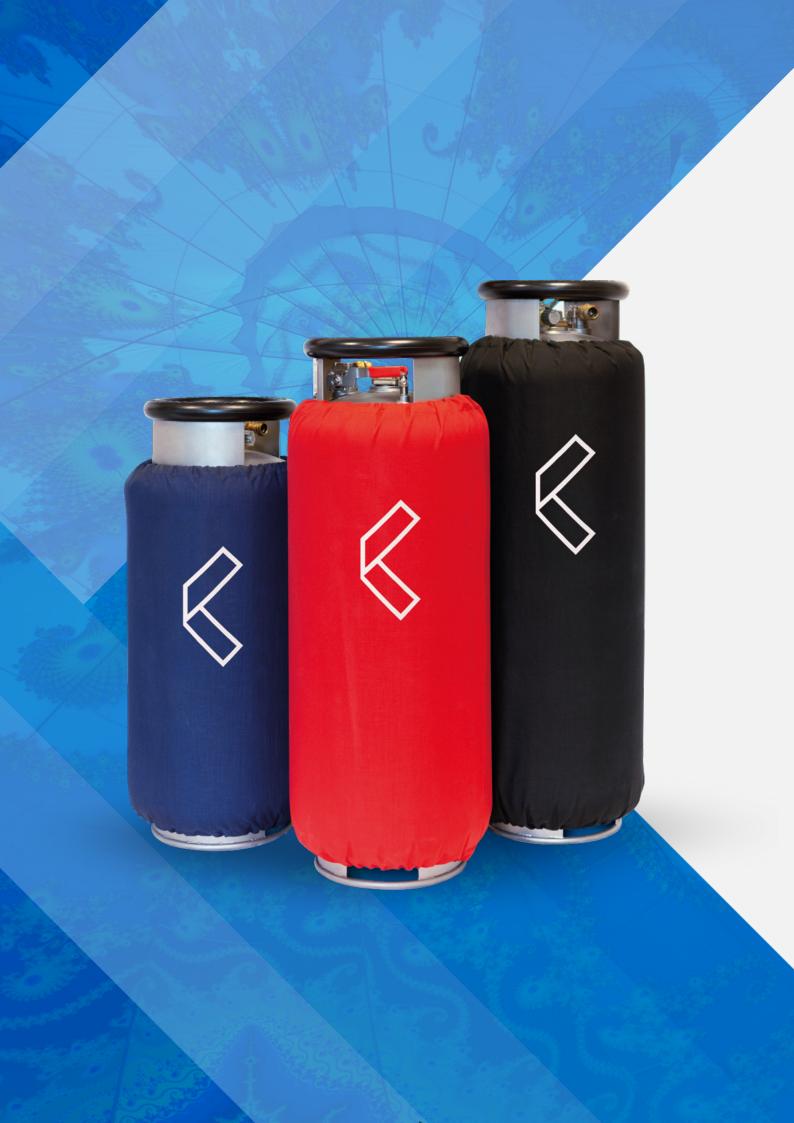

### FUEL CYLINDERS

WE OFFER FUEL CYLINDERS IN 3 SIZES

### QUEEN SIZE

Standard size applicable to every type of the basket.

### PRINCE SIZE

Two cylinders instead of three while providing more open space and less weight in the basket.

### KING SIZE

The biggest cylinder on the market dedicated to ride operations.

Kubicek's fuel cylinders have fuel gauges with coloured scale, so that pilot can **easily recognise the fuel level**. Quick shut off valves and cylinder covers are included for no extra cost.

The advantage of our fuel cylinders is the bigger usable capacity (+5%) for the same size tank. It is built in Duplex stainless steel. This adds an extra safety level due to robot welding. Another popular option is custom embroidery on the cylinder cover. You can just send your picture/logo and we will customize your fuel cylinders.