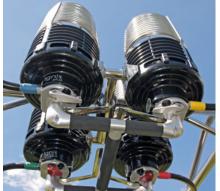

### **BURNERS**

### **IGNIS BURNER**

Ignis plus burners are very powerful and quiet. They are also ergonomically designed to operate **2**, **3 or 4-unit burner** with just one hand. Liquid pilot light as standard, vapour as a free option. Several types of burner jets allow to adjust the burner for different environment conditions and fuel types.

### **SIRIUS BURNER**

### SIRIUS BURNERS ARE THE BEST POWER TO WEIGHT RATIO ON THE MARKET.

They are suitable for balloons up to 4 000 m³ (140). The clever design of the parallel Blast Valve and Whisper Valve triggers on one side allow for a one hand "Double Burner" drawing from separate fuel.