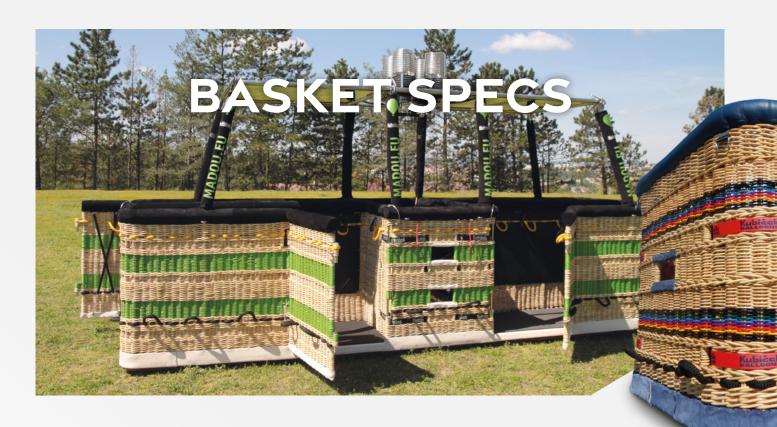

### Kubicek basket presents a combination of art and craft. They are nothing short of beautiful but also extremely safe and secure. Don't miss the lightweight sport baskets!

### **BASKET DOOR**

Kubicek basket doors are quick and easy to operate yet safe and secure in flight. They have been installed in hundreds of the baskets in every balloon environment. Kubicek is currently building more baskets with door than without. It is a preferred option of almost every private pilots and majority of ride operators. Why? To make their life LOT easier! Kubicek can install door to all basket sizes – from small to the largest ride basket.

↑↑ Check the 4 door design on the TT basket!

### CUSTOM BASKET DESIGN

Every balloon operator has his own style and may require a unique basket design. Kubicek provides knowledgeable assistance in adopting the basket accordingly. Baskets can be built to the height required by the customers well. Customize your basket with wide range of custom options - different leather colours, colourful wicker, embroidery on pole covers, and countless other options and choices. You can even select a composite floor in small baskets to save basket weight or a certified seat for disabled passengers! •