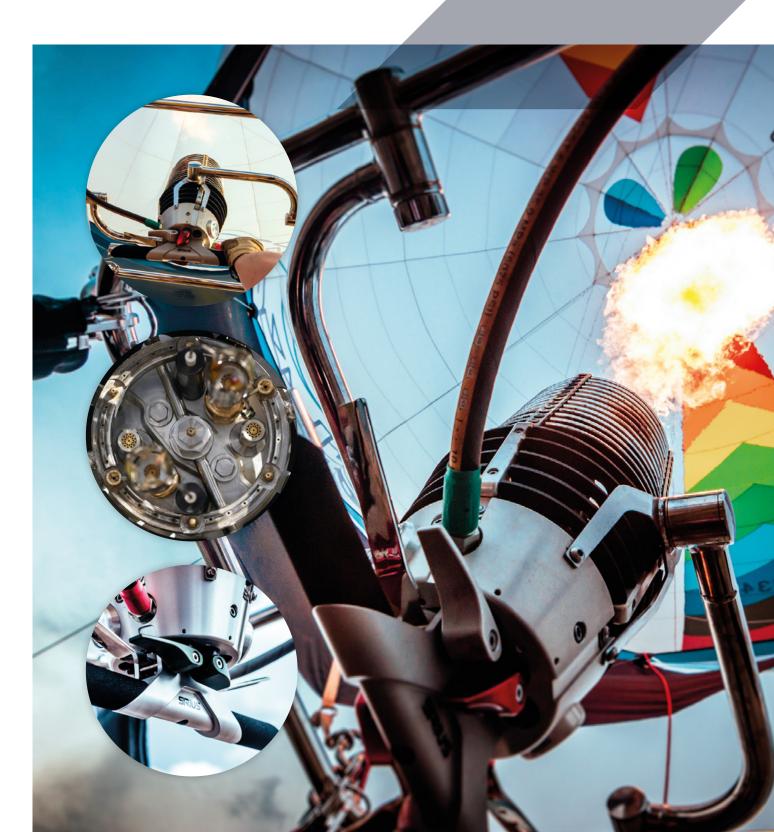

### **BURNERS**

### **IGNIS BURNER**

Ignis plus burners are very powerful and quiet. They are also ergonomically designed to operate **2**, **3 or 4-unit burner** with just one hand. Liquid pilot light as standard, vapour as a free option. Several types of burner jets allow to adjust the burner for different environment conditions and fuel types.

### **SIRIUS BURNER**

### SIRIUS BURNERS ARE THE BEST POWER TO WEIGHT RATIO ON THE MARKET.

They are suitable for balloons up to 4 000 m³ (140). The clever design of the parallel Blast Valve and Whisper Valve triggers on one side allow for a one hand "Double Burner" drawing from separate fuel.