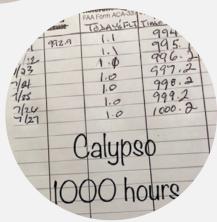

# POLYESTER LIFETIME

Many users proved that the polyester ripstop fabric lifetime is second to none. Envelopes made of the polyester fabric easily reaches 800 to 1 000 hours of flight time with no top panel replacement. No "heavy nylon fabric on top" is needed on Kubicek envelopes to extend the life of the balloon! saving envelope weight and lowers envelope price.

Balloon Logbook / 1097 hours

One is brand new, the other has over 400 hours.

Can you say which is which?

For you who don't fly daily you may find **Kubicek Polyester Light** great for your purposes. It weighs only 45 g/m³ (1.3 oz) resulting in the weight of the envelope decrease by 25–30% compared to Kubicek Polyester fabric. Furthermore, it is VERY easy to handle, has a good use for special shapes.

Lifetime of Polyester envelope and "heavy nylon fabric" envelope is comparable (can last in excess of 1000 hours) with several benefits of polyester envelope – lighter, more cost effective and no colour difference between heavy nylon fabric top and bottom part of the envelope.