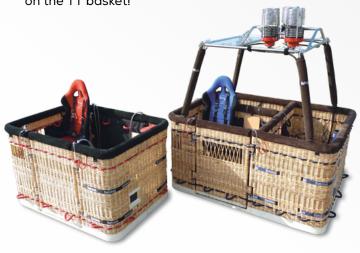

### Kubicek basket presents a combination of art and craft. They are nothing short of beautiful but also extremely safe and secure. Don't miss the lightweight sport baskets!

### CUSTOM BASKET DESIGN

Every balloon operator has his own style and may require a unique basket design. Kubicek provides knowledgeable assistance in adopting the basket accordingly. Baskets can be built to the height required by the customers well. Customize your basket with wide range of custom options - different leather colours, colourful wicker, embroidery on pole covers, and countless other options and choices. You can even select a composite floor in small baskets to save basket weight or a certified seat for disabled passengers! •

# Kubicek baskets can carry a pilot and 1–33 passengers in every layout you can imagine.