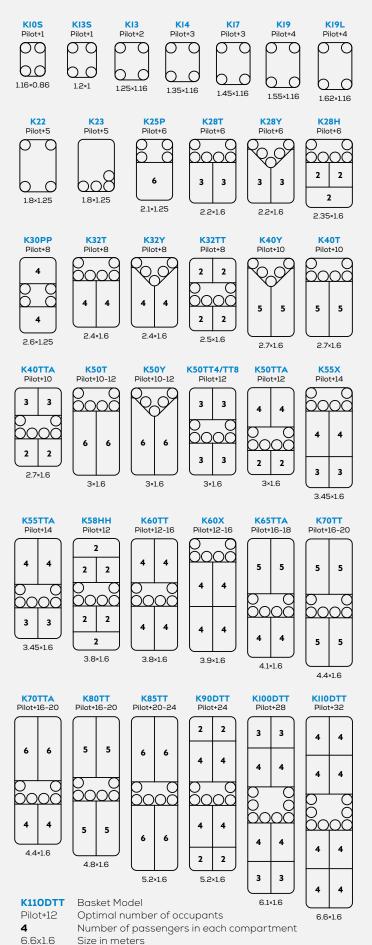

# Kubicek baskets can carry a pilot and 1–33 passengers in every layout you can imagine.

### **BASKET RANGE**