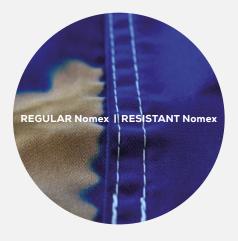

### RIPSTOP NOMEX

All standard features of nomex remained.

Tear strength increased 2.5 times in comparison to standard nomex without the rip-stop structure.

Also, the rip-stop nomex fibre is dye resistant - no colour change after contact with the flame. We offer six available basic colours.