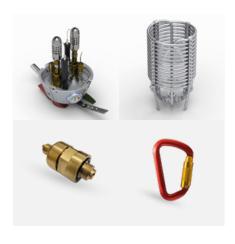

### THE ENVELOPE BASE PRICE INCLUDES

Each envelope includes carabiners, full nomex mouth, nomex scoop, custom build operation ropes with nomex cover, deflation system, crown line, registration number sewn on and the bag for documents.

### FUEL CYLINDERS

WE OFFER FUEL CYLINDERS IN 3 SIZES

### QUEEN SIZE

Standard size applicable to every type of the basket.

### PRINCE SIZE

Two cylinders instead of three while providing more open space and less weight in the basket.

### KING SIZE

The biggest cylinder on the market dedicated to ride operations.

Kubicek's fuel cylinders have fuel gauges with coloured scale, so that pilot can **easily recognise the fuel level**. Quick shut off valves and cylinder covers are included for no extra cost.