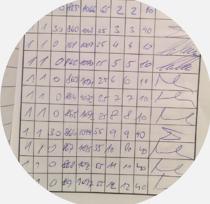

# POLYESTER LIFETIME

Many users proved that the polyester ripstop fabric lifetime is second to none. Envelopes made of the polyester fabric easily reaches 800 to 1 000 hours of flight time with no top panel replacement. No "heavy nylon fabric on top" is needed on Kubicek envelopes to extend the life of the balloon! saving envelope weight and lowers envelope price.

Balloon Logbook / 1097 hours

One is brand new, the other has over 400 hours.

Can you say which is which?

For you who don't fly daily you may find **Kubicek Polyester Light** great for your purposes. It weighs only 45 g/m³ (1.3 oz) resulting in the weight of the envelope decrease by 25–30% compared to Kubicek Polyester fabric. Furthermore, it is VERY easy to handle, has a good use for special shapes.