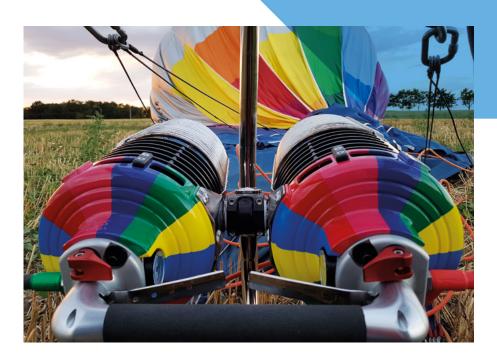

### **BURNERS**

### **IGNIS BURNER**

Ignis plus burners are very powerful and quiet. They are also ergonomically designed to operate **2**, **3 or 4-unit burner** with just one hand. Liquid pilot light as standard, vapour as a free option. Several types of burner jets allow to adjust the burner for different environment conditions and fuel types.

### **SIRIUS BURNER**

### SIRIUS BURNERS ARE THE BEST POWER TO WEIGHT RATIO ON THE MARKET.

They are suitable for balloons up to 4 000 m³ (140). The clever design of the parallel Blast Valve and Whisper Valve triggers on one side allow for a one hand "Double Burner" drawing from separate fuel.