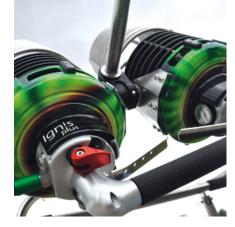

### **IGNIS BURNER**

Ignis plus burners are very powerful and quiet. They are also ergonomically designed to operate **2**, **3 or 4-unit burner** with just one hand. Liquid pilot light as standard, vapour as a free option. Several types of burner jets allow to adjust the burner for different environment conditions and fuel types.

Can't decide from standard colours? We can paint bowls to any colour or print any graphics you want. There are almost no limits to the imagination. Choice is only up to you.