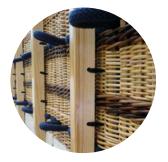

### Kubicek basket presents a combination of art and craft. They are nothing short of beautiful but also extremely safe and secure. Don't miss the lightweight sport baskets!

### **BASKET DOOR**

Kubicek basket doors are quick and easy to operate yet safe and secure in flight. They have been installed in hundreds of the baskets in every balloon environment. Kubicek is currently building more baskets with door than without. It is a preferred option of almost every private pilots and majority of ride operators. Why? To make their life LOT easier! Kubicek can install door to all basket sizes – from small to the largest ride basket.

### CUSTOM BASKET DESIGN

Every balloon operator has his own style and may require a unique basket design. Kubicek provides knowledgeable assistance in adopting the basket accordingly. Baskets can be built to the height required by the customers well. Customize your basket with wide range of custom options - different leather colours, colourful wicker, embroidery on pole covers, and countless other options and choices. You can even select a composite floor in small baskets to save basket weight or a certified seat for disabled passengers! •