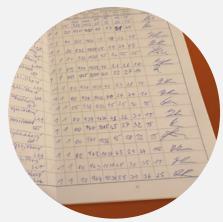

Balloon Logbook / 1097 hours

One is brand new, the other has over 400 hours.

Can you say which is which?

For you who don't fly daily you may find **Kubicek Polyester Light** great for your purposes. It weighs only 45 g/m³ (1.3 oz) resulting in the weight of the envelope decrease by 25–30% compared to Kubicek Polyester fabric. Furthermore, it is VERY easy to handle, has a good use for special shapes.